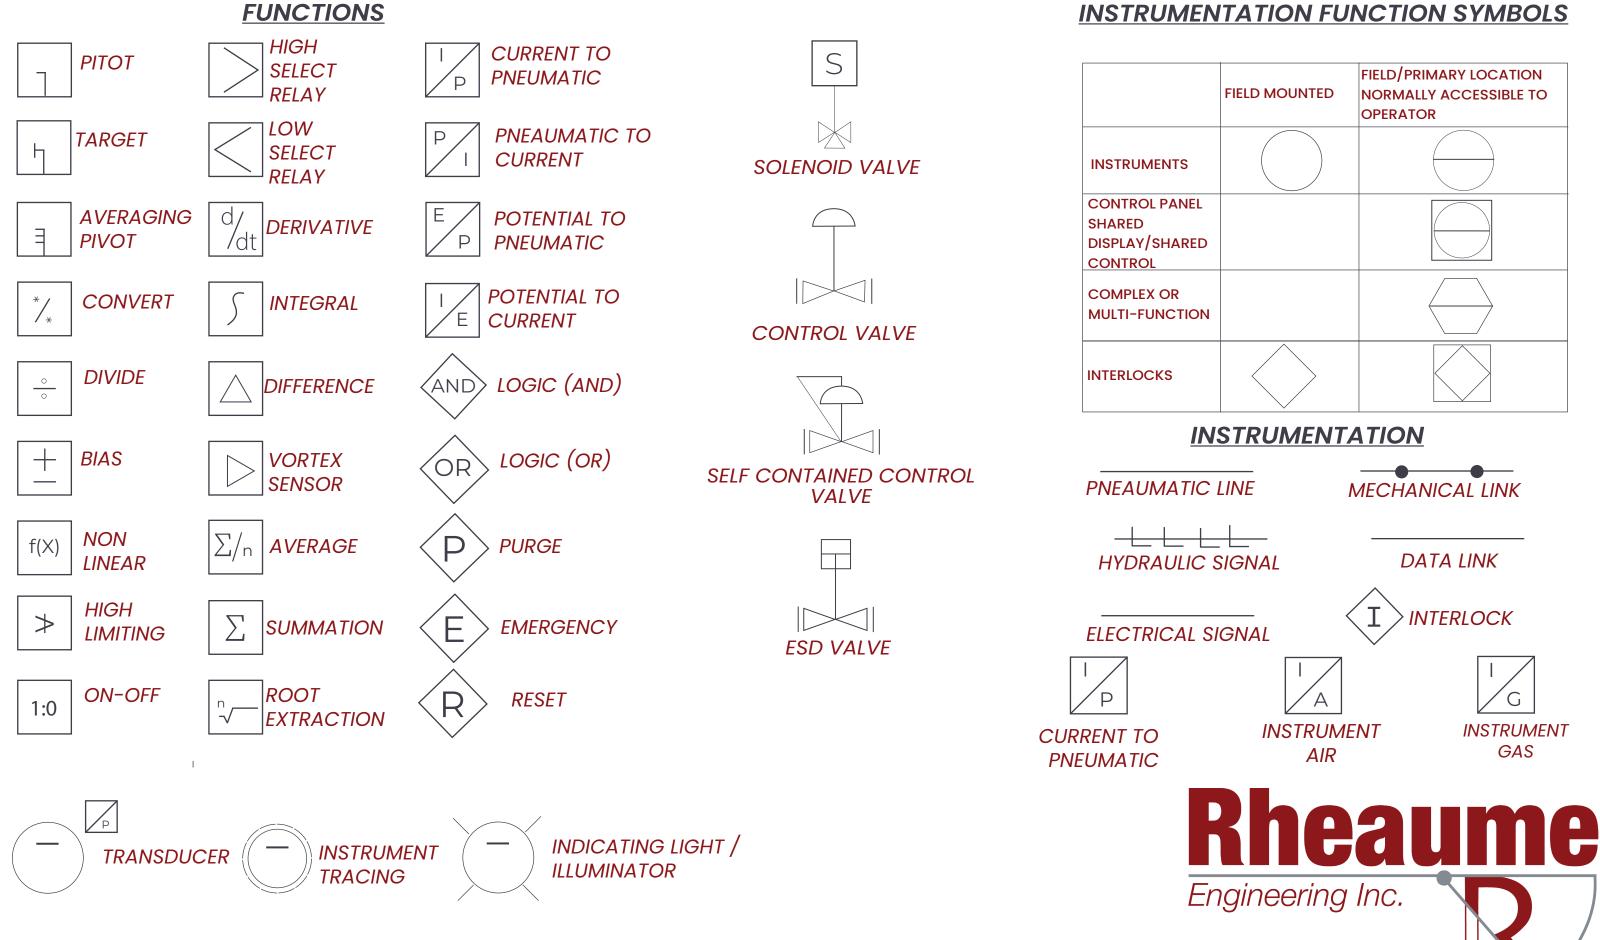

## **ELECTRICAL AND INSTRUMENTATION P&ID SYMBOLS**

## **INSTRUMENTATION FUNCTION SYMBOLS**

|               | FIELD MOUNTED | FIELD/PRIMARY LOCATION<br>NORMALLY ACCESSIBLE TO<br>OPERATOR |  |
|---------------|---------------|--------------------------------------------------------------|--|
| ITS           |               |                                                              |  |
| ANEL<br>IARED |               |                                                              |  |
| OR<br>CTION   |               |                                                              |  |
| 5             |               |                                                              |  |
|               |               |                                                              |  |