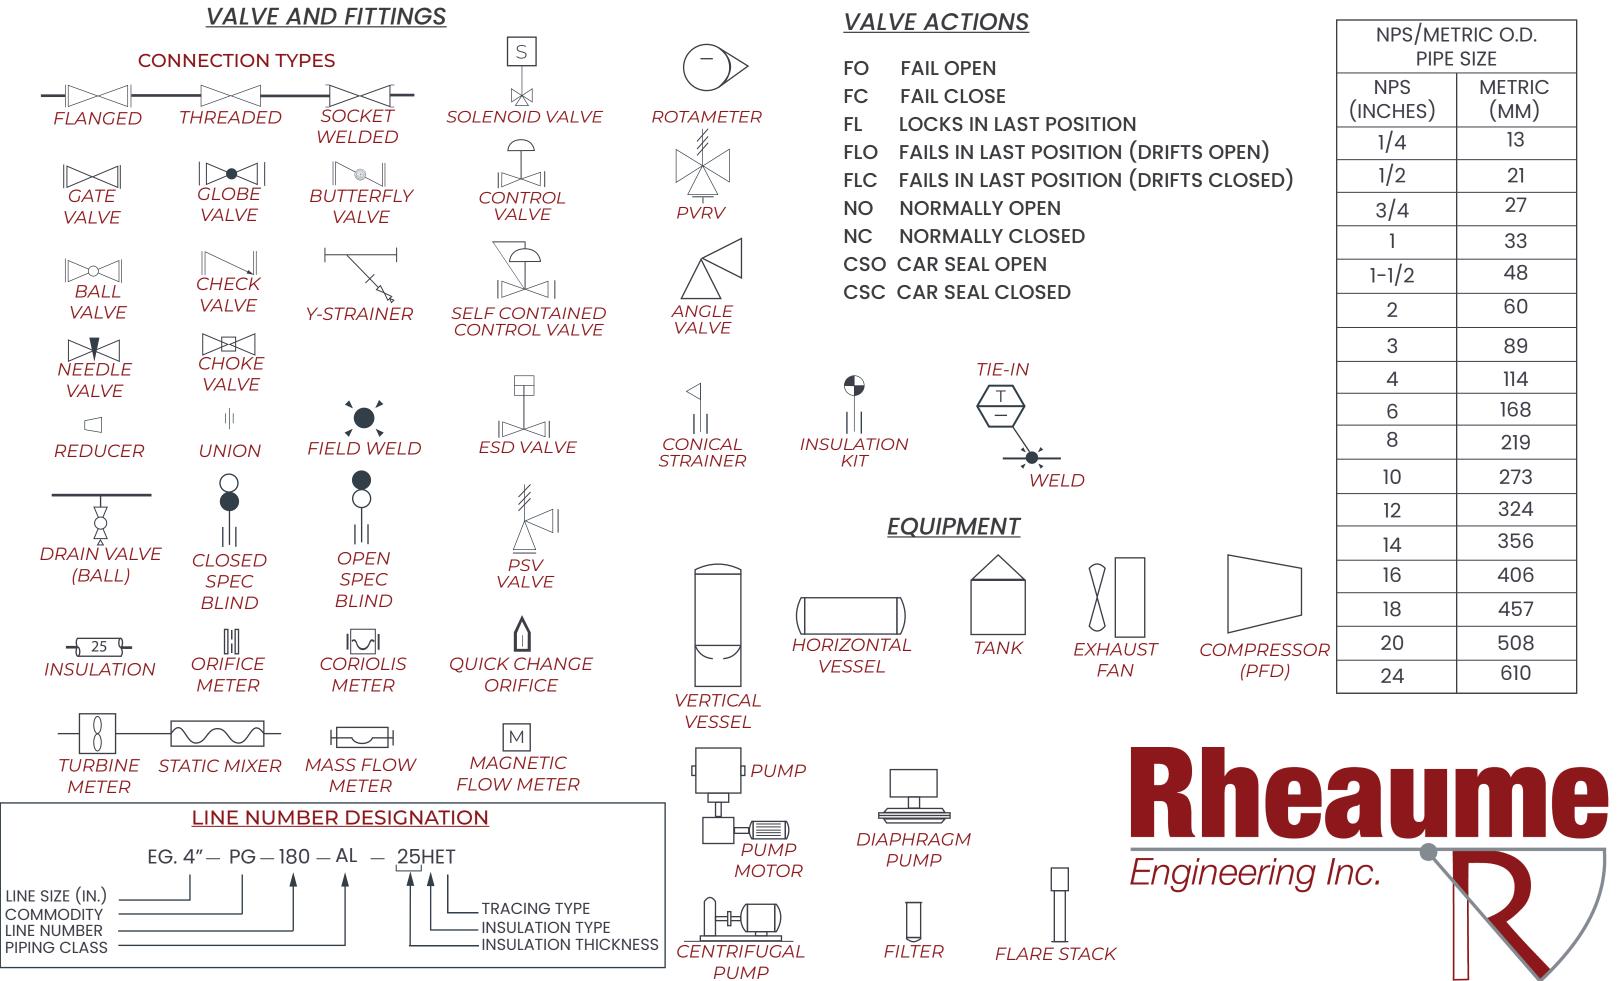

## **ELECTRICAL AND INSTRUMENTATION P&ID SYMBOLS**

## **MECHANICAL P&ID SYMBOLS**

|        | NPS/METRIC O.D.<br>PIPE SIZE |      |  |
|--------|------------------------------|------|--|
|        | NPS METRIC                   |      |  |
|        | (INCHES)                     | (MM) |  |
| )      | 1/4                          | 13   |  |
| ED)    | 1/2                          | 21   |  |
|        | 3/4                          | 27   |  |
|        | 1                            | 33   |  |
|        | 1-1/2                        | 48   |  |
|        | 2                            | 60   |  |
|        | 3                            | 89   |  |
|        | 4                            | 114  |  |
|        | 6                            | 168  |  |
|        | 8                            | 219  |  |
|        | 10                           | 273  |  |
|        | 12                           | 324  |  |
|        | 14                           | 356  |  |
|        | 16                           | 406  |  |
|        | 18                           | 457  |  |
| RESSOR | 20                           | 508  |  |
| FD)    | 24                           | 610  |  |
|        |                              |      |  |